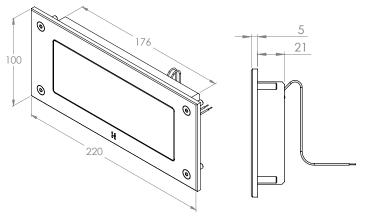

### Mounting:

Designed to be mounted in a 176mm (7") x 80mm (31/8") recess and fixed in place with four stainless steel screws.

#### **Luminaire Weight:**

1.05kg (2.3lb)