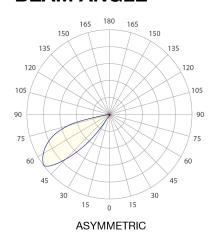

## **SPECIFICATIONS**

| LED Chip            | x4 Cree XHP-50 Plug and Play field replaceable LED board                                                                      |
|---------------------|-------------------------------------------------------------------------------------------------------------------------------|
| Luminaire Output*   | 260 total lumens @ 350mA (8.4 watts) delivered from the luminaire with unobstructed beam                                      |
| CRI (3000K)         | 90+                                                                                                                           |
| Colour Temperatures | 2700K, 3000K, 4000K                                                                                                           |
| Beam Angles         | Asymmetric wash                                                                                                               |
| Ingress Protection  | IP66                                                                                                                          |
| Warranty            | Electronics = 5 years Aluminium components = 5 years Solid Bronze components = 10 years Stainless Steel components = 10 years |

# **BEAM ANGLE**