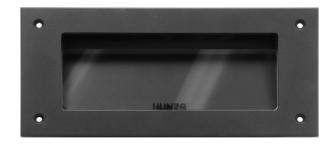

# **Brick Light**

with PureLED

| PROJECT: |  |
|----------|--|
| TYPE:    |  |
| SOURCE:  |  |
| NOTES:   |  |

### Mounting:

Designed to be mounted in a 176mm (7") x 80mm (31/8") recess and fixed in place with four stainless steel screws.