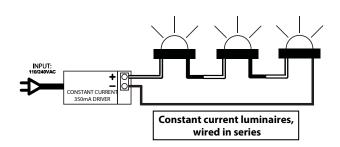

# WIRING GUIDE

NOTE: Diagrams are a guide only, wire colours and polarity may change depending on fixture and country.

Available for download: hunzalighting.com/downloads

\*Due to continued product enhancements, specifications may change without notification.