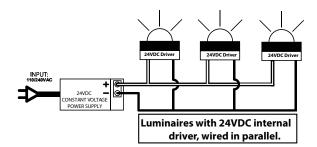

# WIRING GUIDE

NOTE: Diagrams are a guide only, wire colours and polarity may change depending on fixture and country.

Available for download: hunzalighting.com/downloads

\*Due to continued product enhancements, specifications may change without notification.