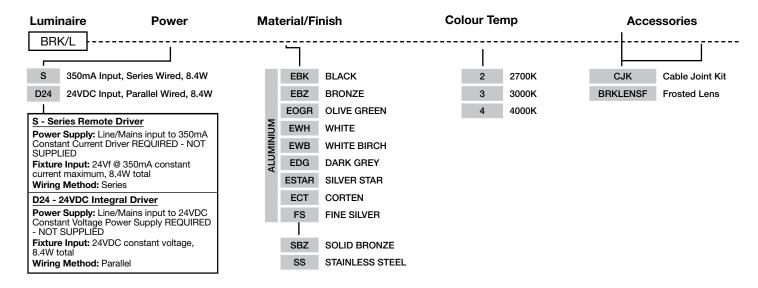

#### Aluminium:

High corrosion resistant aluminium with chromate substrate and high UV resistant polyester powder coat.

Body: 80mm (31/8") x 25mm (1") solid flat

Flange: Laser cut 5mm (1/4") sheet. Colours: Black, Bronze, Olive Green, White, White Birch, Dark Grey, Silver Star, Corten, Fine Silver.

#### Solid Bronze:

High quality LG2 bronze with modified lead range, high corrosion resistance and not subject to dezincification.

Flange: Laser cut 5mm (1/4") sheet.

#### 316 Stainless Steel:

Marine Grade Stainless Steel with high corrosion resistance and superior resistance against rust and abrasion. Flange: Laser cut 5mm (1/4") sheet.

Silicone, iron impregnated 220°C (428°F).